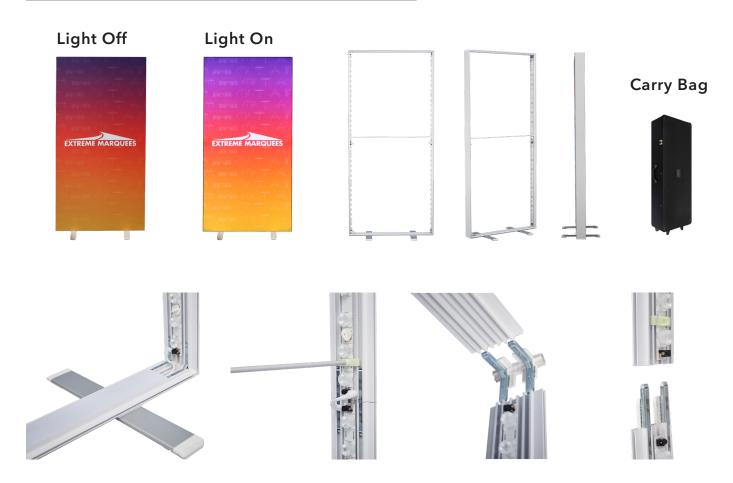

## SPECIFICATIONS

| Dimensions          | 1000mm x 2020mm x 450mm                      |
|---------------------|----------------------------------------------|
| Foot Plates         | 400mm Wide                                   |
| Frame Profile       | Aluminium                                    |
| Frame Weight        | 9kg                                          |
| Fabric              | 190GSM Polyester (0.3mm thick)               |
| Printing            | Full Colour Sublimation Printing             |
| Box Dimensions      | 1070mm x 350mm x 110mm                       |
| Electric Parameters | 87W, 110V/220V, 6000K (Colour Temp)          |
| Includes            | Wheeled Carry Bag, Power Cable, Instructions |
| Warranty            | 1 Year                                       |

## **PRODUCT FEATURES**

Custom Printed Light Boxs are a lightweight indoor display unit perfect for cooperate events, trade shows, shopping centres & libraries. The frame is not limited to containing the one design, meaning the fabric can be swapped out with other designs. This makes a single frame unit versatile enough to display alternate artwork across various events.

- Double Sided Printed Display
- Reinforced Corner Brackets
- Wheeled Protective Carry Bag
- LED Edge Lighting
- Centre Support Brace Bar
- Easy One-Person Set Up
- Full Colour Printing